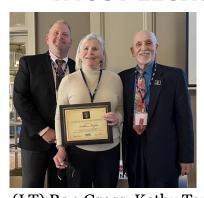

The Board of Directors honored former NYSUT Board of Director, Ulster BOCES TO President, & former RC #13 Board member Kathy Taylor, with the NYSUT Legacy Award. Sheryl Baker-Delano, our consultant, & former NYSUT Political Action Coordinator, as well as the in-service President of the Rondout Valley FT & SRP, was also awarded the NYSUT Legacy Award. Sheryl and Kathy

#### **NYSUT LEGACY AWARDS**

(LT) Ron Gross, Kathy Taylor, Pat McCarthy

Raffle Winners!

(RT) Ron Gross, Sheryl Baker-Delano, Pat McCarthy