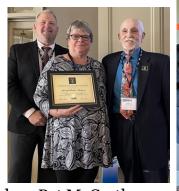

The Board of Directors honored former NYSUT Board of Director, Ulster BOCES TO President, & former RC #13 Board member Kathy Taylor, with the NYSUT Legacy Award. Sheryl Baker-Delano, our consultant, & former NYSUT Political Action Coordinator, as well as the in-service President of the Rondout Valley FT & SRP, was also awarded the NYSUT Legacy Award. Sheryl and Kathy

#### **NYSUT LEGACY AWARDS**

(LT) Ron Gross, Kathy Taylor, Pat McCarthy

Raffle Winners!

(RT) Ron Gross, Sheryl Baker-Delano, Pat McCarthy